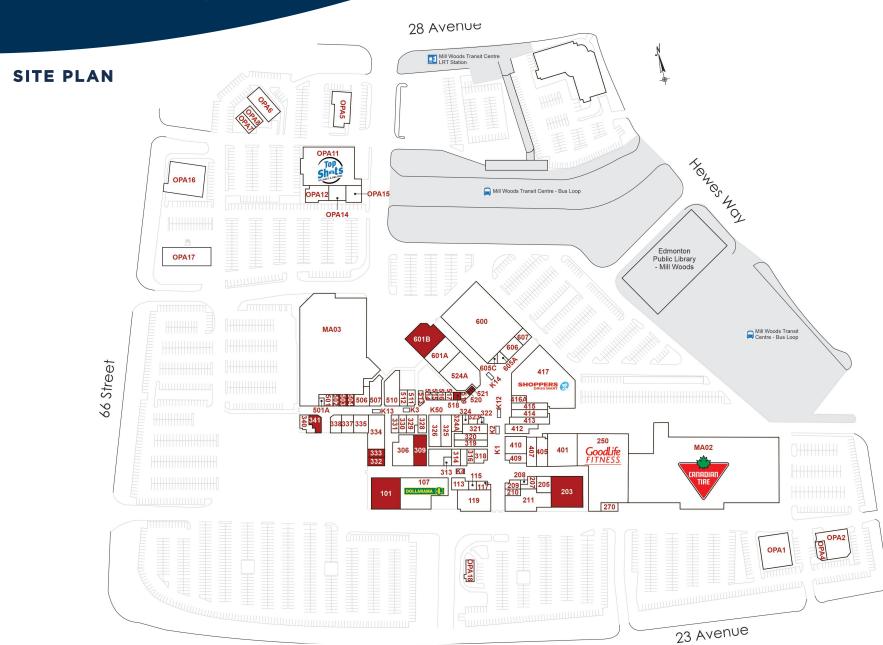

# **TENANT DIRECTORY**

| UNIT | TENANT                     | SQ FT  | UNIT | TENANT                    | SQ FT  | UNIT  | TENANT                   | SQ FT  | UNIT  | TENANT        | SQ FT |
|------|----------------------------|--------|------|---------------------------|--------|-------|--------------------------|--------|-------|---------------|-------|
| К2   | Wirelesswave               | 200    | 322  | Subway                    | 305    | 506   | Rogers                   | 1,582  | OPA17 | Co-Op Gas Bar | 433   |
| КЗ   | Virgin Plus                | 150    | 323  | Tim Hortons               | 601    | 507   | The Source               | 2,511  |       | Starbucks     | 1,544 |
| K4   | Cellular Stylez            | 150    | 324  | VM Computers              | 395    | 510   | Mill Woods Dental Clinic | 3,579  |       |               |       |
| K12  | Wow! Mobile Boutique       | 150    | 324A | Bell                      | 1,390  | 511   | Claire's                 | 954    |       |               |       |
| K13  | Koodo                      | 200    | 325  | Mad Hatter's Superstore   | 2,591  | 512   | Teapsy                   | 895    |       |               |       |
| K14  | Cellicon                   | 180    | 326  | Choice Mart               | 2,973  | 513   | CURRIES & PUFFS          | 430    |       |               |       |
| MA02 | Canadian Tire              | 87,863 | 328  | Vitality Health Foods     | 1,221  | 514   | New York Fries           | 320    |       |               |       |
| MA03 | Available                  | 48,766 | 329  | Warp Comics & Games       | 1,350  | 515   | Available                | 323    |       |               |       |
| 101  | Available                  | 6,639  | 330  | Q Nails                   | 1,029  | 516   | Taco Time                | 400    |       |               |       |
| 107  | Dollarama                  | 10,009 | 331  | Scrub City Uniforms       | 1,029  | 517   | Famous Wok               | 400    |       |               |       |
| 113  | Milano Club                | 1,627  | 332  | Available                 | 1,175  | 518   | Available                | 400    |       |               |       |
| 115  | Amba Jewellers             | 535    | 333  | Available                 | 1,503  | 519   | Nato's Karinderya        | 313    |       |               |       |
| 117  | Telus                      | 978    | 334  | Lenscrafters              | 4,000  | 520   | Twixie BBQ               | 225    |       |               |       |
| 119  | Scotiabank                 | 6,343  | 335  | Markit10                  | 2,022  | 521   | Available                | 225    |       |               |       |
| 203  | Available                  | 6,382  | 337  | Escada Hair International | 1,452  | 524A  | Shoe Co.                 | 6,850  |       |               |       |
| 205  | Funny VR Games             | 1,995  | 338  | Millano Bags & Baggage    | 1,475  | 600   | Alberta Supports Centre  | 21,529 |       |               |       |
| 207  | Studio Nails               | 1,002  | 340  | M&M Food Market           | 1,318  | 601A  | Alberta Supports Centre  | 5,000  |       |               |       |
| 208  | Chatr                      | 706    | 341  | Available                 | 1,307  | 601B  | ABC Headstart            | 5,656  |       |               |       |
| 209  | Tanya Jewellers Ltd.       | 978    | 401  | RioCan                    | 3,595  | 605A  | 6Th Sense Cafe           | 675    |       |               |       |
| 210  | Crew Barbershop            | 720    | 405  | Management Office         | 2,819  | 605C  | Time Checker             | 325    |       |               |       |
| 211  | Smitty's                   | 5,661  | 407  | Yasmin Clothing           | 1,457  | 606   | Allure Salon             | 1,833  |       |               |       |
| 250  | Goodlife Fitness           | 28,740 | 409  | Fantasy Goldsmith         | 1,384  | 607   | Potato Corner            | 990    |       |               |       |
| 270  | Himalayan Village          | 1,005  | 410  | Game City                 | 2,748  | OPA1  | Academy Of Learning      | 6,973  |       |               |       |
| 306  | Ardene                     | 4,716  | 412  | Hakim Optical             | 1,989  | OPA2  | ACE Liquor Discounter    | 4,783  |       |               |       |
| 309  | Revolver                   | 2,996  | 413  | Revolver                  | 2,113  | OPA4  | Money Mart               | 1,187  |       |               |       |
| 312  | Native Spirit              | 2,575  | 414  | Showcase                  | 1,808  | OPA5  | Burger King              | 3,908  |       |               |       |
| 313  | Morning Sun Health Foods   | 499    | 415  | Black Diamond Tattoo Club | 1,808  | OPA6  | Arby's                   | 3,171  |       |               |       |
| 314  | Zen Zone                   | 968    | 416A | Cellphy                   | 477    | OPA7  | Little Caesar's          | 1,280  |       |               |       |
| 315  | Dauk Music School          | 951    | 417  | Shoppers Drug Mart        | 17,550 | OPA8  | Marble Slab Creamery     | 1,172  |       |               |       |
| 316  | Fido                       | 812    | 501  | Mill Woods Tailors        | 875    | OPA11 | Top Shots                | 15,720 |       |               |       |
| 318  | Carat Jewellers            | 1,323  | 501A | Freedom Mobile            | 295    | OPA12 |                          | 2,716  |       |               |       |
| 319  | Specsavers                 | 1,876  | 502  | Urban Brow                | 415    |       | Noodle Xtreme            | 1,988  |       |               |       |
| 320  | Just Cozy                  | 2,613  | 503  | Kama Sutra                | 625    |       | MTC Liquor               | 1,864  |       |               |       |
| 321  | Tutti Frutti Frozen Yogurt | 1,636  | 504  | Available                 | 585    | OPA16 | RBC Royal Bank           | 8,696  |       |               |       |