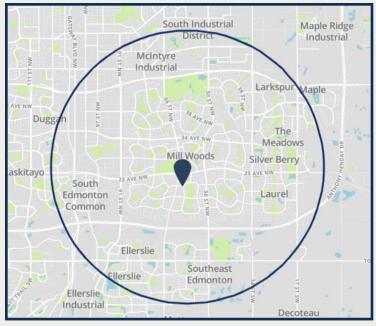

#### TRADE AREA MAP

#### **DEMOGRAPHICS - 5 KM**

175,839

Trade Area Population

**52%** 

Families with Children

\$117,106

Average Household Income

\$93,685