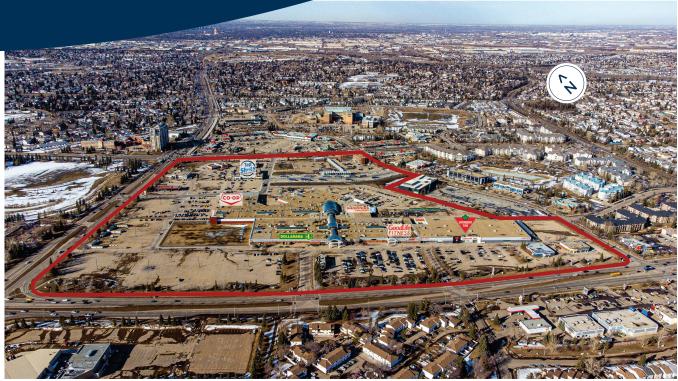

# Proudly managed by BentallGreenOak

Mill Woods Town Centre is situated at the epicentre of Southeast Edmonton, catering to a wide market catchment of mature residential neighbourhoods and acts as a true town centre, serving as an important regional shopping destination for residents.

Anchored by Canadian Tire, Goodlife

Fitness, Shoppers Drug Mart, and Dollarama, the centre benefits from secure daily traffic and offers a strong mix of national and local retailers, restaurants and services.

A modern Edmonton Public Library facility is located on site, and further complementing the regional draw of the centre are the adjacent Grey Nuns Community Hospital, Edmonton Police Service Southeast Division, and Mill Woods Recreation Centre including two NHL-sized arenas, three baseball diamonds and three multi-use sports fields located directly across the street.